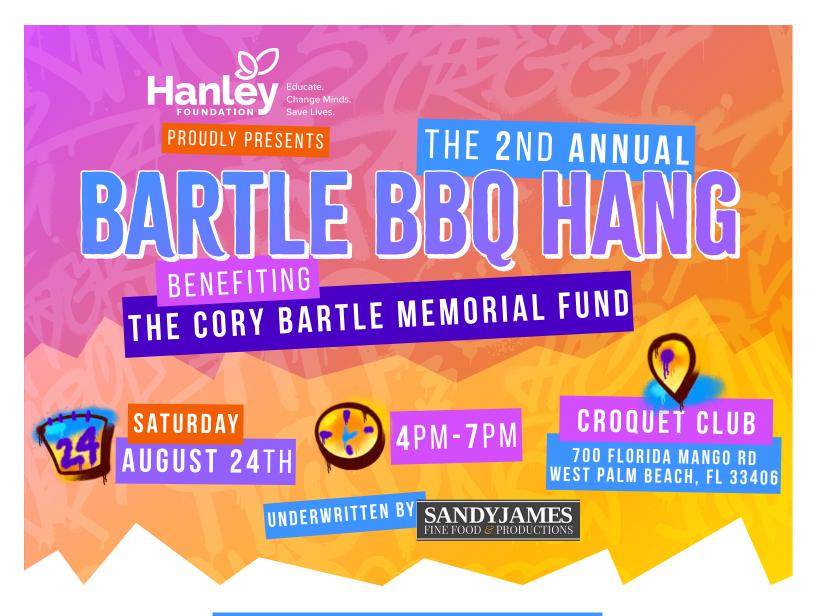

## 2023 Bartle BBQ Hang

The inaugural Bartle BBQ Hang was a huge success, drawing over 150 attendees and raising over \$40,000 to support the Cory Bartle Memorial Fund.

#### **Admission included:**

- Delicious BBQ catered by SandyJames Catering
- Fun family activities
- Children's skateboard half pipe competition with prizes
- Demonstration by a skateboard pro
- Live music